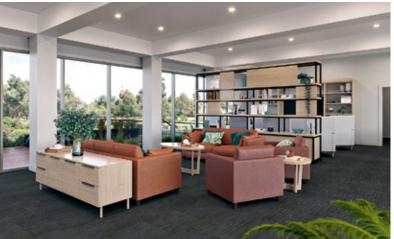

#### YOUR COMMUNITY HUB

Just a short stroll from your home is the Golden Rise community hub which includes a club lounge, bar and outdoor entertainment area for you to enjoy with family and friends. This space is an extension of your home and the perfect place to connect with the Golden Rise community.