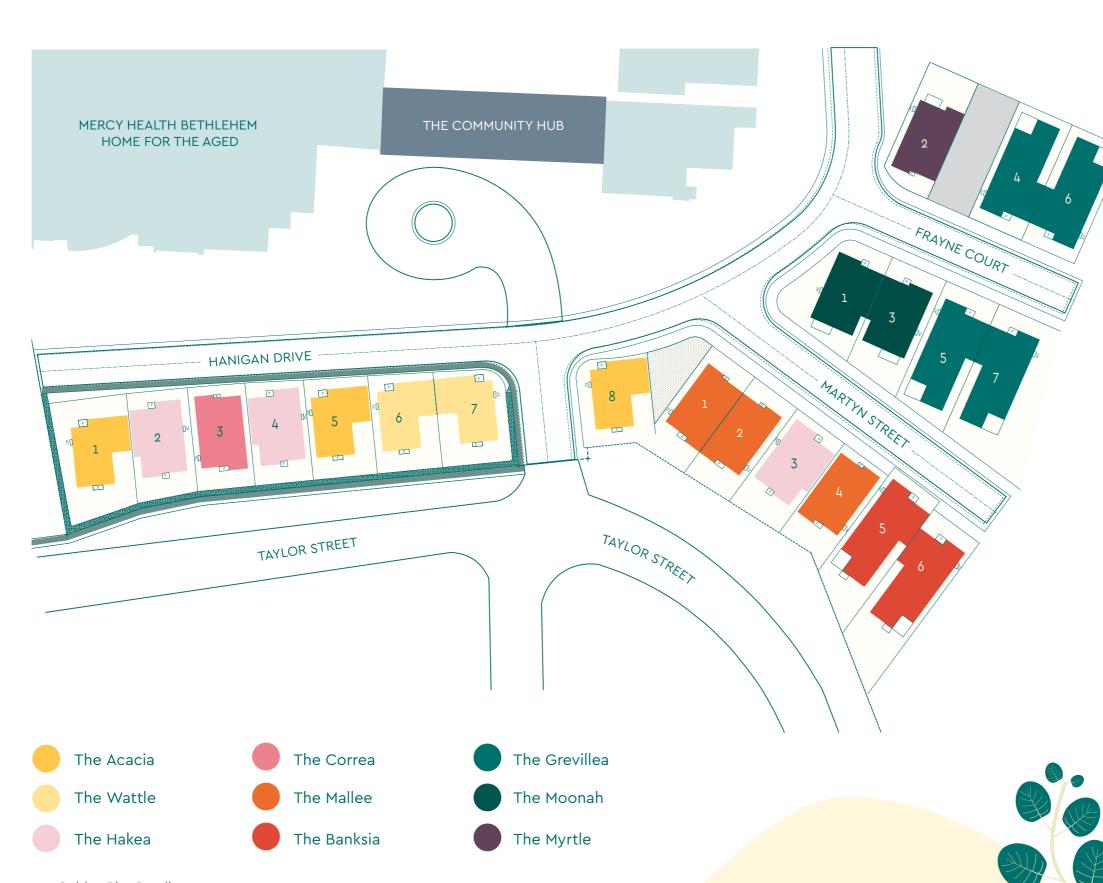

#### YOUR HOME

Golden Rise offers a selection of contemporary two and three-bedroom homes, featuring open-plan living, secure garages and private gardens. Each of the nine floor plans has been designed for comfort and ease of living. Choose the one that best suits your lifestyle and budget. You will enjoy:

#### YOUR PEACE OF MIND

Golden Rise is located beside Mercy
Health Bethlehem Home for the Aged,
which means you have access to some of
its facilities such as the cafe, hairdresser
and chapel. Co-location offers peace of
mind to those who are thinking ahead to
when they or their partner might need
a higher level of care.

#### YOUR COMMUNITY HUB

Just a short stroll from your home is the Golden Rise community hub which includes a club lounge, bar and outdoor entertainment area for you to enjoy with family and friends. This space is an extension of your home and the perfect place to connect with the Golden Rise community.