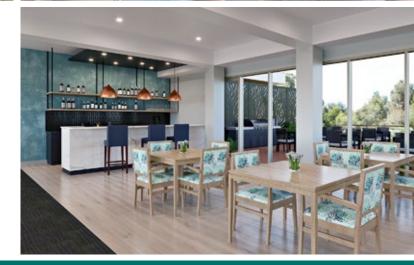

#### YOUR COMMUNITY HUB

Just a short stroll from your home is the Golden Rise community hub which includes a club lounge, bar and outdoor entertainment area for you to enjoy with family and friends. This space is an extension of your home and the perfect place to connect with the Golden Rise community.