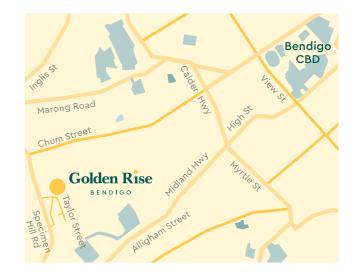

## Your village and local area.

Golden Square is a thriving suburb with a full range of conveniences, including a variety of shops, wellbeing centre, pubs and cafes. With a bus stop just around the corner from Golden Rise, you can be in Bendigo in minutes.

In Bendigo, meet friends for coffee in one of the many cafes on View Street. Wander a little further down the street and you will find yourself in the heart of Bendigo's arts and culture precinct. Enjoy a spot of shopping and discover the creations of local artisans or meander through the Bendigo Botanic Gardens, Bendigo Creek Trail or around Lake Weeroona.

Bendigo Railway Station, with regular V/Line services, offers the perfect opportunity for day trips to nearby towns such as Castlemaine, Kyneton and Woodend or to Melbourne.