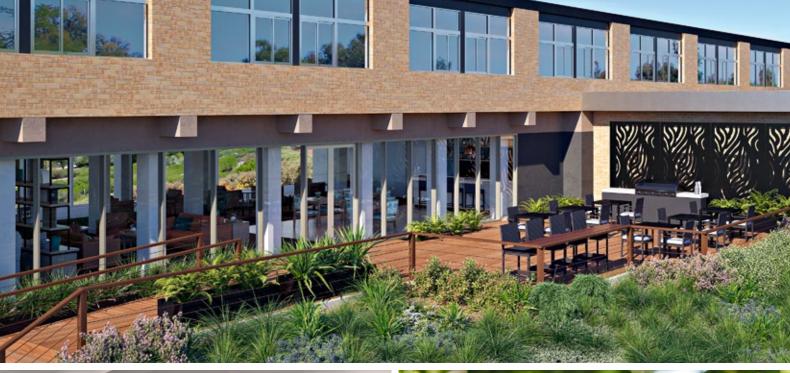

#### YOUR COMMUNITY HUB

Just a short stroll from your home is the Golden Rise community hub which includes a club lounge, bar and outdoor entertainment area for you to enjoy with family and friends. This space is an extension of your home and the perfect place to connect with the Golden Rise community.