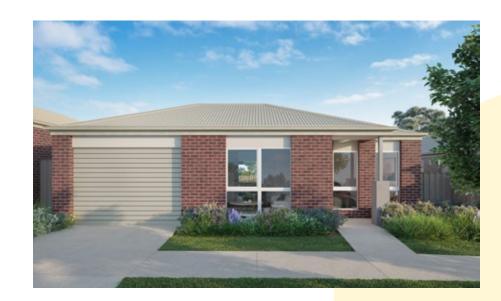

## The Acacia.

## Total unit area 105m²

This two-bedroom unit offers a master bedroom with adjacent full bathroom, built-in robes, a second bedroom or study with a well-appointed galley kitchen and a single garage offering direct access to the unit.