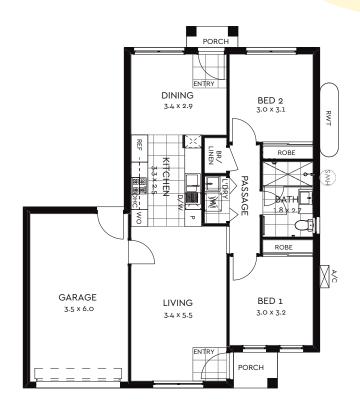

## The Acacia.

## Total unit area 105m²

This two-bedroom unit offers a master bedroom with adjacent full bathroom, built-in robes, a second bedroom or study with a well-appointed galley kitchen and a single garage offering direct access to the unit.

## **ADDITIONAL FEATURES**

- Wall oven
- Electric cooktop
- Dishwasher
- Rangehood
- Laundry
- Split reverse-cycle air conditioning for heating and cooling
- 24-hour emergency call system
- Rainwater tank
- Double-glazed windows
- Six-star energy rating and environmentally sustainable materials