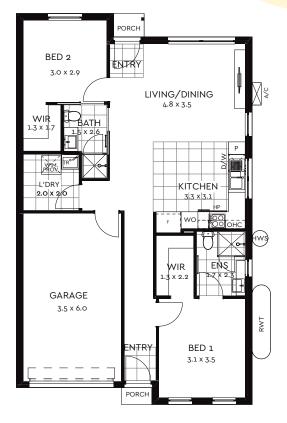

2

Total unit area 111m<sup>2</sup>

This two-bedroom unit offers a master bedroom with ensuite, walk-in robes, a second bedroom or study and a separate bathroom, with a wellappointed kitchen and a single garage offering direct access to the unit.

## **ADDITIONAL FEATURES**

- Walk-in robes in both bedrooms
- Wall oven
- Electric cooktop
- Dishwasher
- Rangehood
- Laundry
- Split reverse-cycle air conditioning for heating and cooling
- 24-hour emergency call system
- Rainwater tank
- Double-glazed windows
- Six-star energy rating and environmentally sustainable materials