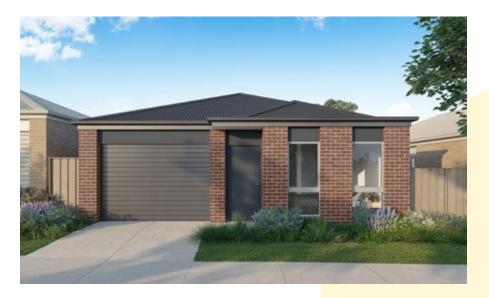

2

Total unit area 111m<sup>2</sup>

This two-bedroom unit offers a master bedroom with ensuite, walk-in robes, a second bedroom or study and a separate bathroom, with a wellappointed kitchen and a single garage offering direct access to the unit.