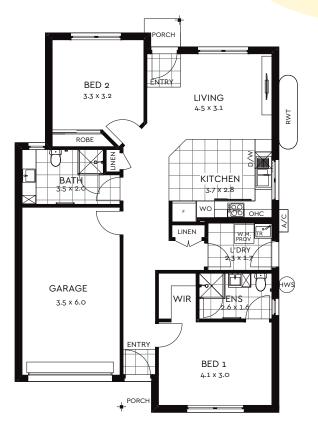

Total unit area 116m<sup>2</sup>

2

Hakea.

This two-bedroom unit offers a master bedroom with ensuite, walkin robe, a second bedroom or study with built-in robe and a separate bathroom, with a well-appointed kitchen and a single garage offering direct access to the unit.

## **ADDITIONAL FEATURES**

- Wall oven
- Electric cooktop
- Dishwasher
- Rangehood
- Laundry
- Split reverse-cycle air conditioning for heating and cooling
- 24-hour emergency call system
- Rainwater tank
- Double-glazed windows
- Six-star energy rating and environmentally sustainable materials