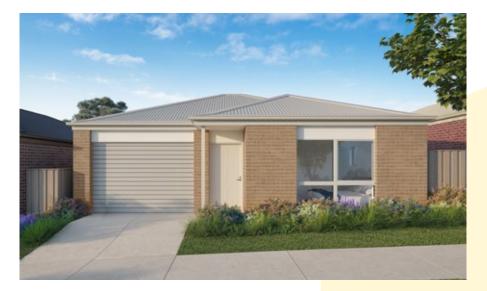

Total unit area 116m<sup>2</sup>

2

Hakea.

This two-bedroom unit offers a master bedroom with ensuite, walkin robe, a second bedroom or study with built-in robe and a separate bathroom, with a well-appointed kitchen and a single garage offering direct access to the unit.