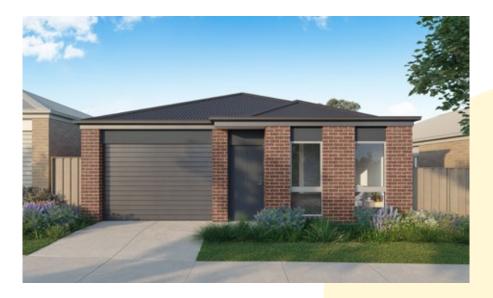

## The Mallee.

Total unit area 109m<sup>2</sup>

2

This two-bedroom duplex unit offers a master bedroom with ensuite, walkin robes, a second bedroom or study and a separate bathroom, with a wellappointed kitchen and a single garage offering direct access to the unit.