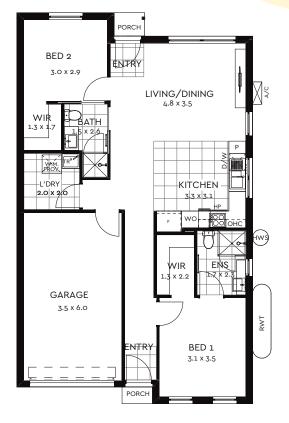

## The Mallee.

Total unit area 109m<sup>2</sup>

2

This two-bedroom duplex unit offers a master bedroom with ensuite, walkin robes, a second bedroom or study and a separate bathroom, with a wellappointed kitchen and a single garage offering direct access to the unit.

## ADDITIONAL FEATURES

- Walk-in robes in both bedrooms
- Wall oven
- Electric cooktop
- Dishwasher
- Rangehood
- Laundry
- Split reverse-cycle air conditioning for heating and cooling
- 24-hour emergency call system
- Rainwater tank
- Double-glazed windows
- Six-star energy rating and environmentally sustainable materials