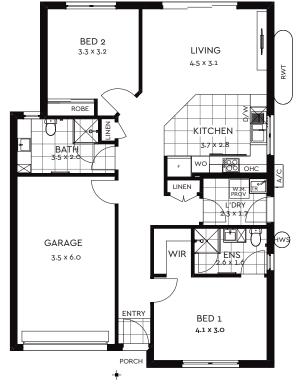

Total unit area 115m<sup>2</sup>

This two-bedroom unit offers a master bedroom with ensuite, walk-in robe, a second bedroom or study with built-in robe, a separate bathroom, a well-appointed kitchen and a single garage offering direct access to the unit.

Call Candice today on 1300 112 732 and find out what retirement living at Golden Rise Bendigo can offer you.

A seniors living community by

Images and floorplans are for illustrative purposes only and while generally typical of the villa layout, minor variations and mirror images may apply. Room dimensions in the diagram are to the interior wall frames face. Exteriors may differ.