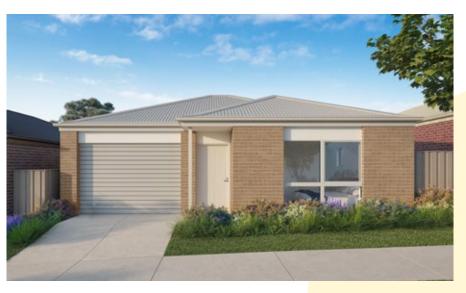

Total unit area 115m<sup>2</sup>

This two-bedroom unit offers a master bedroom with ensuite, walk-in robe, a second bedroom or study with built-in robe, a separate bathroom, a well-appointed kitchen and a single garage offering direct access to the unit.