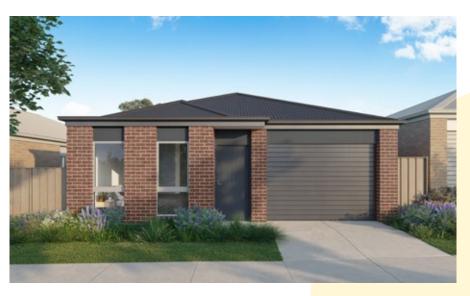

## Total unit area 111m<sup>2</sup>

This two-bedroom unit offers a master bedroom with ensuite, walk-in robes, a second bedroom or study and a separate bathroom, with a wellappointed kitchen and a single garage offering direct access to the unit.