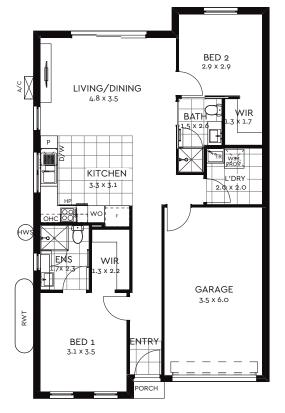

## Total unit area 111m<sup>2</sup>

This two-bedroom unit offers a master bedroom with ensuite, walk-in robes, a second bedroom or study and a separate bathroom, with a wellappointed kitchen and a single garage offering direct access to the unit.

## **ADDITIONAL FEATURES**

- Walk-in robes in both bedrooms
- Wall oven
- Electric cooktop
- Dishwasher
- Rangehood
- Laundry
- Split reverse-cycle air conditioning for heating and cooling
- 24-hour emergency call system
- Rainwater tank
- Double-glazed windows
- Six-star energy rating and environmentally sustainable materials